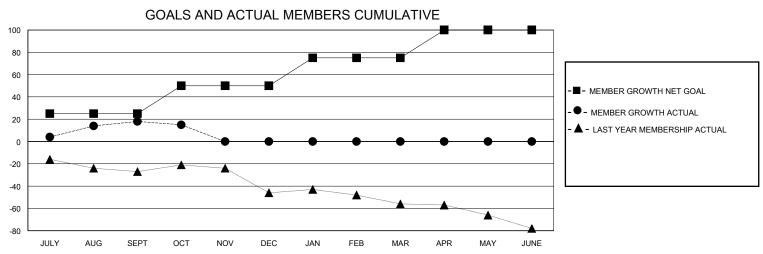

## District 13 OH7

GMT: LOCATION OHIO GMT CA

| •             |               |             |               |                       |                        |                         | • • • • • • • • • • • • • • • • • • • •            |
|---------------|---------------|-------------|---------------|-----------------------|------------------------|-------------------------|----------------------------------------------------|
| Clubs         |               |             |               | Members               |                        |                         |                                                    |
|               | RESULTS FOR   | R 2023-2024 |               | RESULTS FOR 2023-2024 |                        |                         |                                                    |
| QUARTER       | NEW CLUB GOAL | NEW CLUBS   | DROPPED CLUBS | QUARTER MEMI          | BER GROWTH NET<br>GOAL | MEMBER GROWTH<br>ACTUAL | DROPPED<br>MEMBERS ACTUAL<br>(including transfers) |
| JULY/AUG/SEPT | 0             | 0           | 1             | JULY/AUG/SEPT         | 25                     | 52                      | 26                                                 |
| OCT/NOV/DEC   | 1             | 0           | 0             | OCT/NOV/DEC           | 25                     | 15                      | 17                                                 |
| JAN/FEB/MAR   | 0             | 0           | 0             | JAN/FEB/MAR           | 25                     | 0                       | 0                                                  |
| APR/MAY/JUNE  | 0             | 0           | 0             | APR/MAY/JUNE          | 25                     | 0                       | 0                                                  |